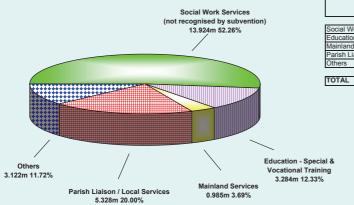

## Caritas - Hong Kong Allocation of Recurrent Expenditure from Income of Fund Raising Campaign for the Financial Year 2010/2011

| Services                                  | 2010/11<br>(HK\$ m.) | %       |
|-------------------------------------------|----------------------|---------|
|                                           |                      |         |
| Social Work Services                      | 13.924               | 52.26   |
| Education - Special & Vocational Training | 3.284                | 12.33   |
| Mainland Services                         | 0.985                | 3.69    |
| Parish Liaison / Local Services           | 5.328                | 20.00   |
| Others                                    | 3.122                | 11.72   |
|                                           |                      |         |
|                                           |                      |         |
| TOTAL                                     | 26.643               | 100.00% |