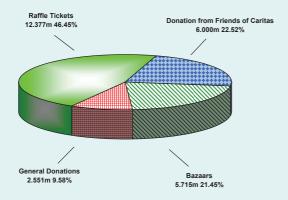

## Caritas - Hong Kong Sources of Fund Raising Campaign for the Financial Year 2010/2011

| Sources of Funds                 | 2010/11<br>(HK\$ m.) | %       |
|----------------------------------|----------------------|---------|
|                                  |                      |         |
| Raffle Tickets                   | 12.377               | 46.45   |
| Donation from Friends of Caritas | 6.000                | 22.52   |
| Bazaars                          | 5.715                | 21.45   |
| General Donations                | 2.551                | 9.58    |
| <u> </u>                         |                      |         |
| TOTAL                            | 26.643               | 100.00% |